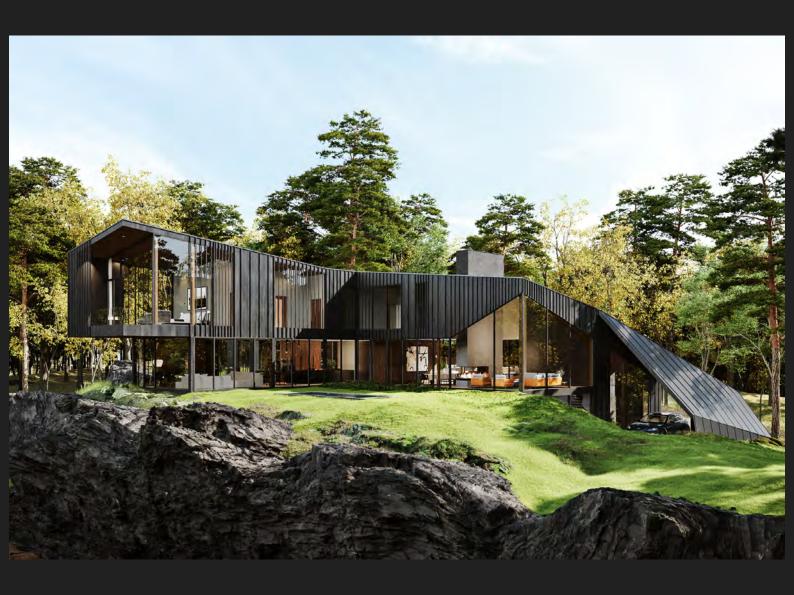

## **ARCHITECTURE**

The namesake rock ledge upon which the residence is sited reveals itself upon approach to the residence, the architectural form of the residence responding to the dramatic lines of the rock. As you move around the residence, the form appears to fold down into the landscape – as if the architecture is born of and catapults from the natural landscape. A distinctly modern yet natural form, the residence is clad in blackened cedar and curtain walls of glazing.

### THE LUXURY OF PRIVACY

As the residence comes into, the first glimpse offers a visual gasp with the distinctly modern architecture in counterpoint to the unspoiled natural beauty. Upon entering the dramatic garage carved from the earth, experience a subterranean lair and custom designed wine cellar. After the journey, retreat to private quarters in the residence or beyond in the guest pods. Join other guests for dining and lively conversation at the communal table, enjoying fresh produce from the on-property Food Garden. Interiors designed by Aston Martin -- wood, leather and metals integrate into the architecture and furnishings for a seamless and luxurious experience.

#### **BLENDING MODERN AND NATURE**

To be constructed with innovative materials including mass timber beams, cross laminated roof panels and energy efficient glazing. The residence is designed for maximum integration with the natural environment providing one of a kind views into the private park-like wooded property and views of the Catskills Mountains.