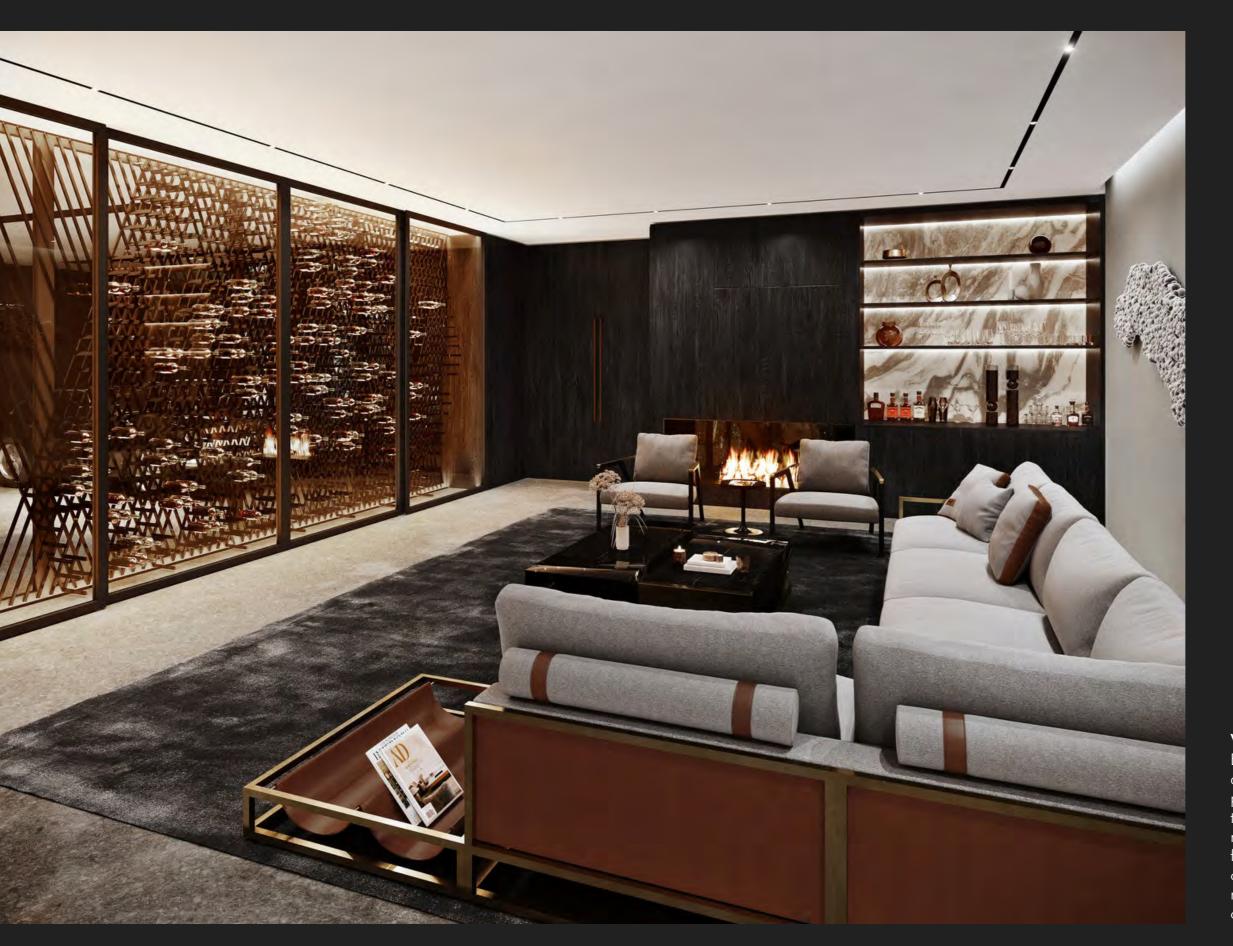

### THE LUXURY OF PRIVACY

As the residence comes into, the first glimpse offers a visual gasp with the distinctly modern architecture in counterpoint to the unspoiled natural beauty. Upon entering the dramatic garage carved from the earth, experience a subterranean lair and custom designed wine cellar. After the journey, retreat to private quarters in the residence or beyond in the guest pods. Join other guests for dining and lively conversation at the communal table, enjoying fresh produce from the on-property Food Garden. Interiors designed by Aston Martin -- wood, leather and metals integrate into the architecture and furnishings for a seamless and luxurious experience.

# GALLERY GARAGE

You and guests will pass the distinctive Aston Martin crosshatch design integrated into the structure of the residence. Hidden in the architecture, the private three car owner garage is the perfect showcase and connects seamlessly with the residence lounge.