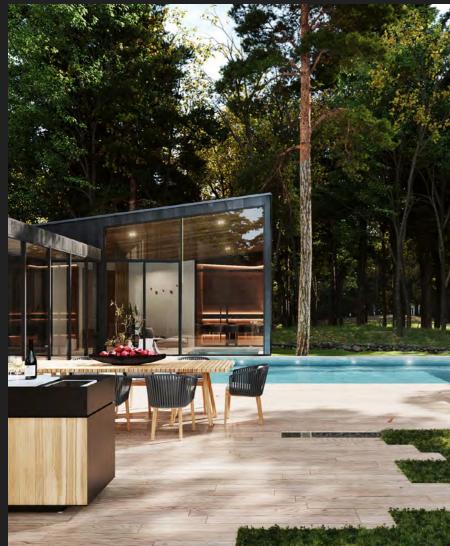

### THE LUXURY OF PRIVACY

As the residence comes into, the first glimpse offers a visual gasp with the distinctly modern architecture in counterpoint to the unspoiled natural beauty. Upon entering the dramatic garage carved from the earth, experience a subterranean lair and custom designed wine cellar. After the journey, retreat to private quarters in the residence or beyond in the guest pods. Join other guests for dining and lively conversation at the communal table, enjoying fresh produce from the on-property Food Garden. Interiors designed by Aston Martin -- wood, leather and metals integrate into the architecture and furnishings for a seamless and luxurious experience.

# **SPECIFICATIONS**

Residence | 5,983 SF
4 bedrooms, 4 bathrooms, 2 half baths
3 car garage
Pool and deck
Pool House | 873 SF
Three Guest House "Pods" | 1,574 SF
Treehouse - Architect designed
Food Garden and Trails
Total finished spaces in compound: 8,430 SF
View Floorplan