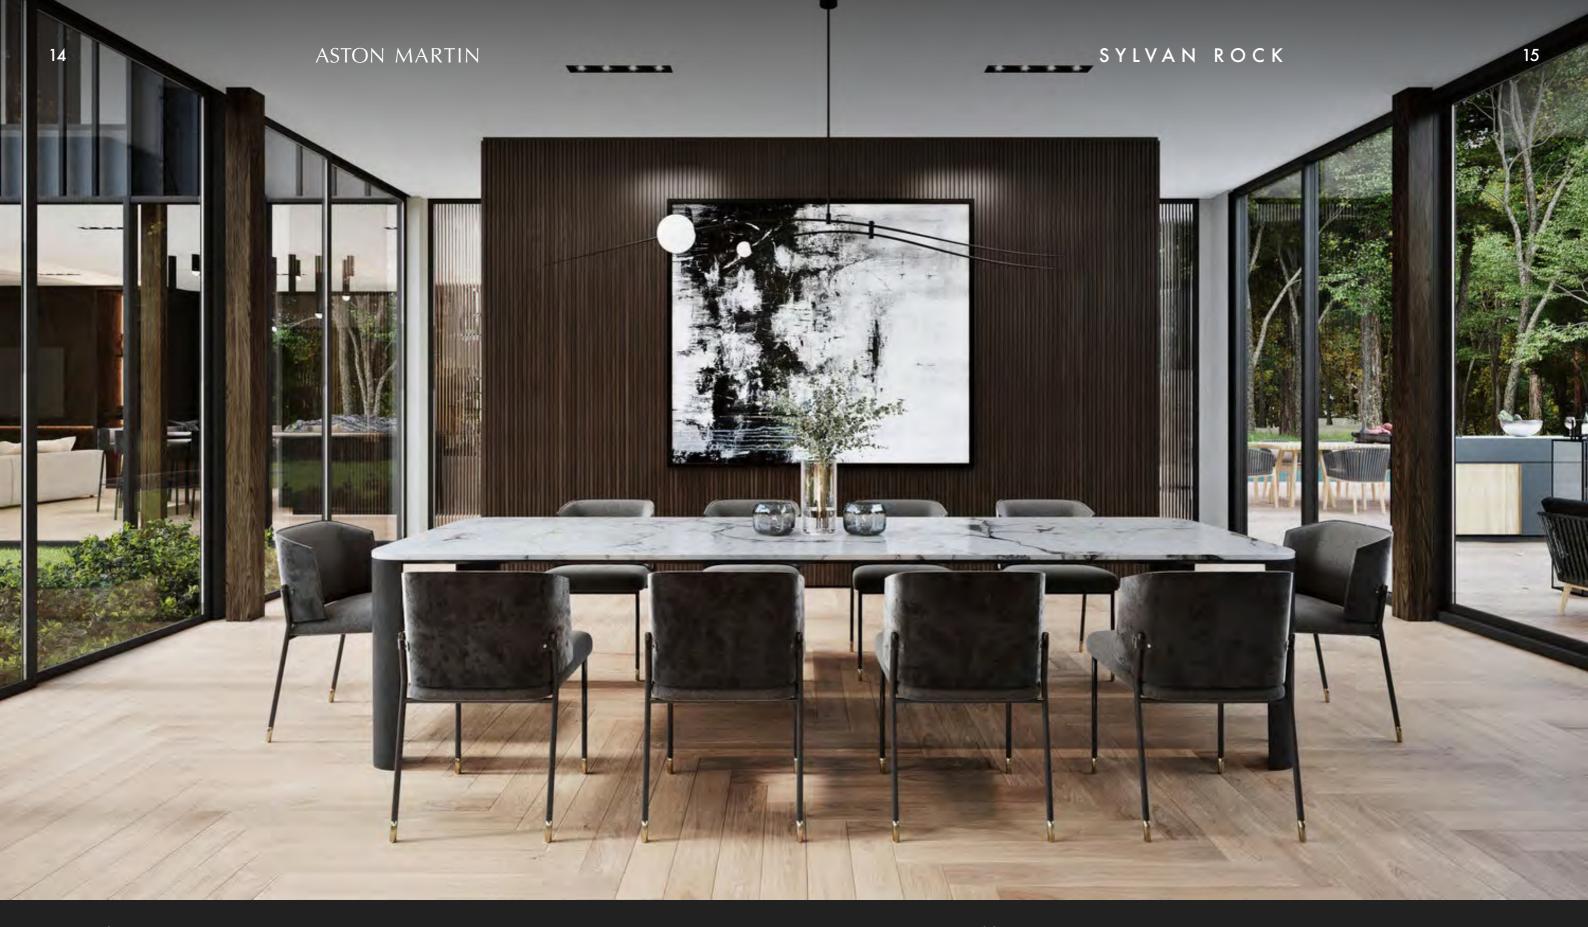

The **V250 Dining table** is essential and incredibly elegant and emphasises a sought-after design where preciousness emerges by combining materials which are naturally different, each other, and able, as a whole, to appeal your look and to enchant for their ostensible simplicity. The table is proposed in the rectangular and square form and has a Wood structure and marble top.