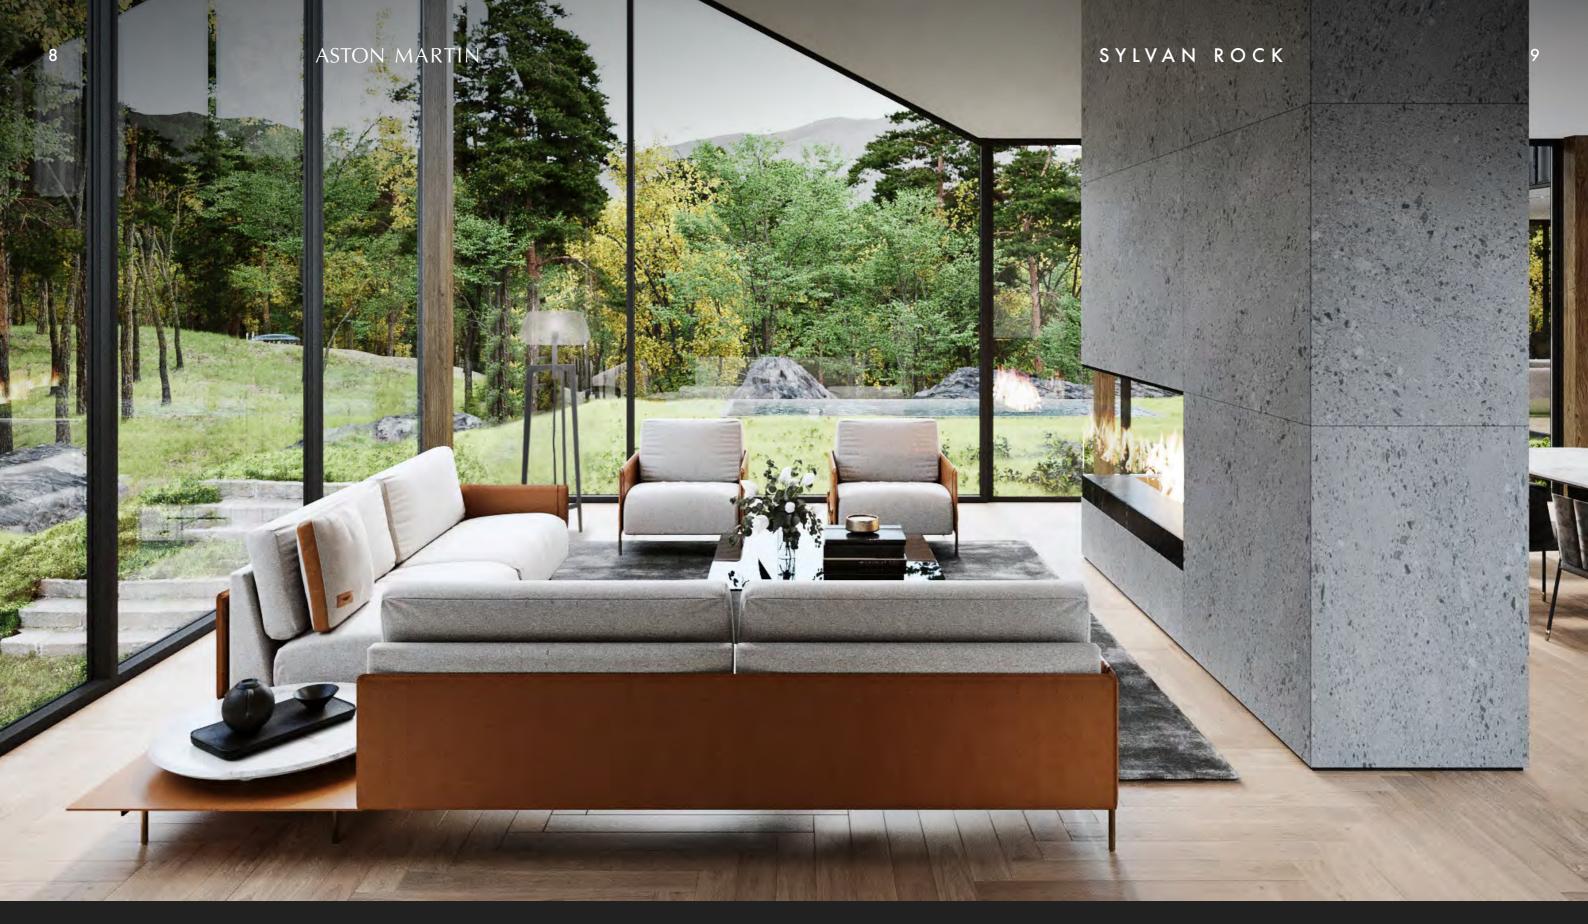

## **ARCHITECTURE**

The namesake rock ledge upon which the residence is sited reveals itself upon approach to the residence, the architectural form of the residence responding to the dramatic lines of the rock. As you move around the residence, the form appears to fold down into the landscape – as if the architecture is born of and catapults from the natural landscape. A distinctly modern yet natural form, the residence is clad in blackened cedar and curtain walls of glazing.

### THE LUXURY OF PRIVACY

As the residence comes into, the first glimpse offers a visual gasp with the distinctly modern architecture in counterpoint to the unspoiled natural beauty. Upon entering the dramatic garage carved from the earth, experience a subterranean lair and custom designed wine cellar. After the journey, retreat to private quarters in the residence or beyond in the guest pods. Join other guests for dining and lively conversation at the communal table, enjoying fresh produce from the on-property Food Garden. Interiors designed by Aston Martin -- wood, leather and metals integrate into the architecture and furnishings for a seamless and luxurious experience.

#### **BLENDING MODERN AND NATURE**

To be constructed with innovative materials including mass timber beams, cross laminated roof panels and energy efficient glazing. The residence is designed for maximum integration with the natural environment providing one of a kind views into the private park-like wooded property and views of the Catskills Mountains.