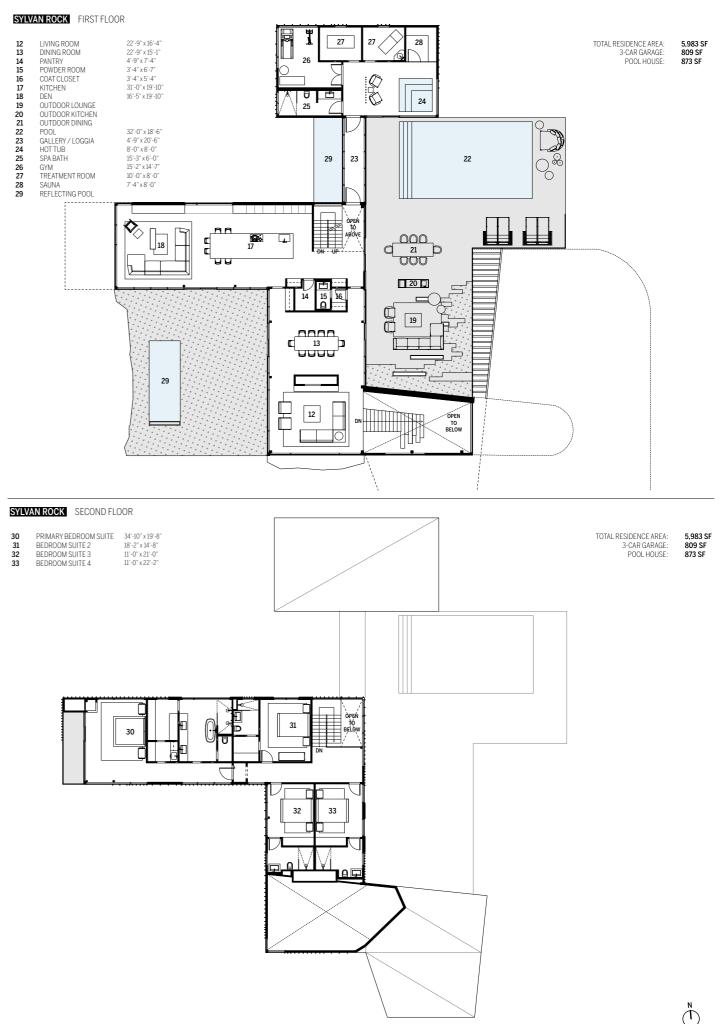

# **SPECIFICATIONS**

Residence | 5,983 SF
4 bedrooms, 4 bathrooms, 2 half baths
3 car garage
Pool and deck
Pool House | 873 SF
Three Guest House "Pods" | 1,574 SF
Treehouse - Architect designed
Food Garden and Trails
Total finished spaces in compound: 8,430 SF
View Floorplan