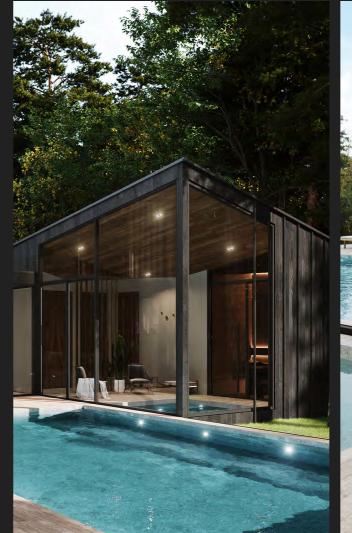

# **SPECIFICATIONS**

Residence | 5,983 SF
4 bedrooms, 4 bathrooms, 2 half baths
3 car garage
Pool and deck
Pool House | 873 SF
Three Guest House "Pods" | 1,574 SF
Treehouse - Architect designed
Food Garden and Trails
Total finished spaces in compound: 8,430 SF
View Floorplan