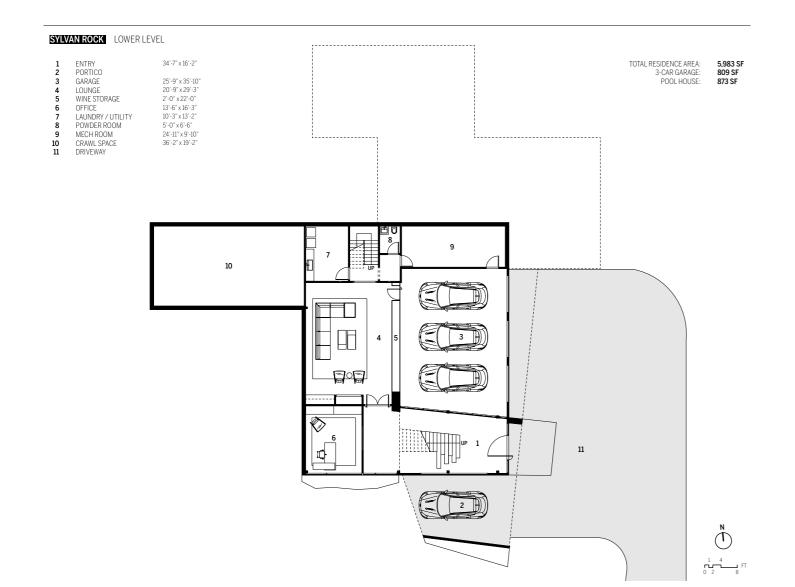

# **SPECIFICATIONS**

Residence | 5,983 SF
4 bedrooms, 4 bathrooms, 2 half baths
3 car garage
Pool and deck
Pool House | 873 SF
Three Guest House "Pods" | 1,574 SF
Treehouse - Architect designed
Food Garden and Trails
Total finished spaces in compound: 8,430 SF
View Floorplan