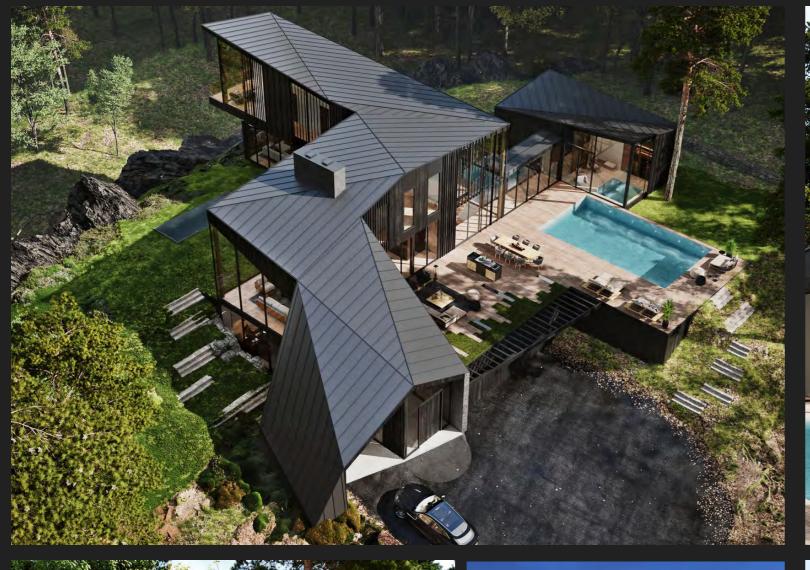

## **ARCHITECTURE**

The namesake rock ledge upon which the residence is sited reveals itself upon approach to the residence, the architectural form of the residence responding to the dramatic lines of the rock. As you move around the residence, the form appears to fold down into the landscape – as if the architecture is born of and catapults from the natural landscape. A distinctly modern yet natural form, the residence is clad in blackened cedar and curtain walls of glazing.

# **SPECIFICATIONS**

Residence | 5,983 SF
4 bedrooms, 4 bathrooms, 2 half baths
3 car garage
Pool and deck
Pool House | 873 SF
Three Guest House "Pods" | 1,574 SF
Treehouse - Architect designed
Food Garden and Trails
Total finished spaces in compound: 8,430 SF
View Floorplan