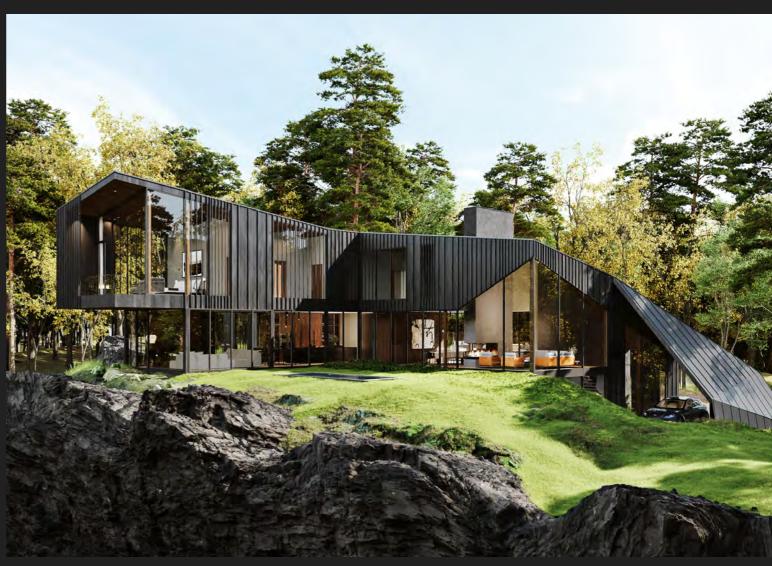

## **ARCHITECTURE**

The namesake rock ledge upon which the residence is sited reveals itself upon approach to the residence, the architectural form of the residence responding to the dramatic lines of the rock. As you move around the residence, the form appears to fold down into the landscape – as if the architecture is born of and catapults from the natural landscape. A distinctly modern yet natural form, the residence is clad in blackened cedar and curtain walls of glazing.

#### **BLENDING MODERN AND NATURE**

To be constructed with innovative materials including mass timber beams, cross laminated roof panels and energy efficient glazing. The residence is designed for maximum integration with the natural environment providing one of a kind views into the private park-like wooded property and views of the Catskills Mountains.