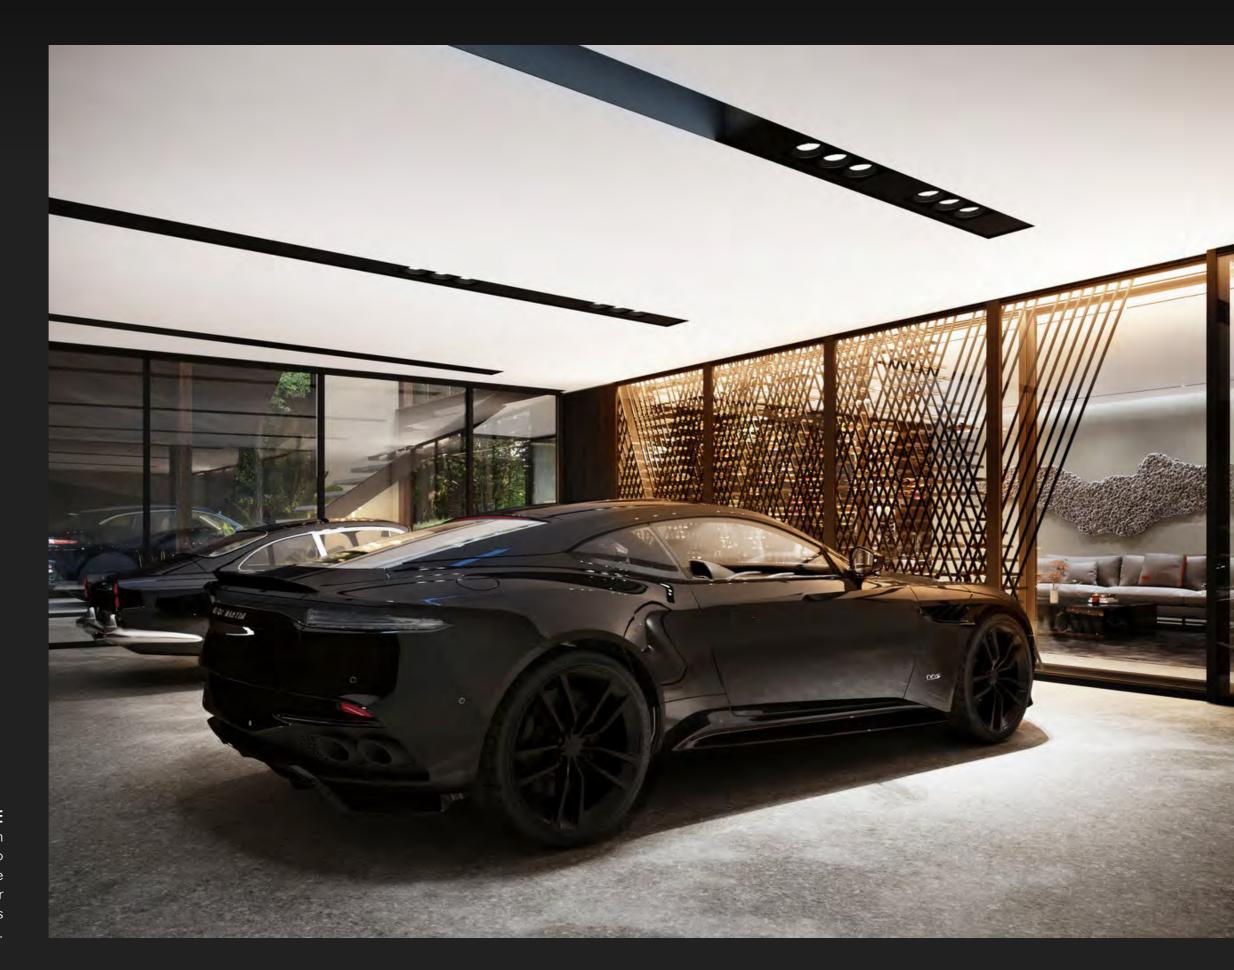

# GALLERY GARAGE

You and guests will pass the distinctive Aston Martin crosshatch design integrated into the structure of the residence. Hidden in the architecture, the private three car owner garage is the perfect showcase and connects seamlessly with the residence lounge.