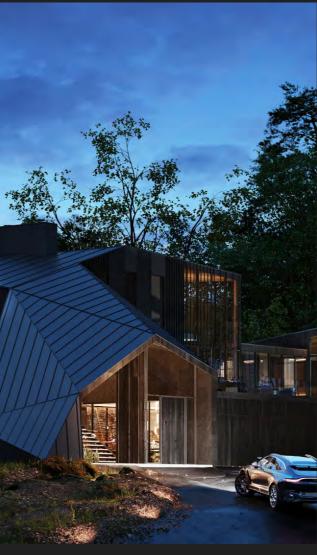

## **ARCHITECTURE**

The namesake rock ledge upon which the residence is sited reveals itself upon approach to the residence, the architectural form of the residence responding to the dramatic lines of the rock. As you move around the residence, the form appears to fold down into the landscape – as if the architecture is born of and catapults from the natural landscape. A distinctly modern yet natural form, the residence is clad in blackened cedar and curtain walls of glazing.

# GALLERY GARAGE

You and guests will pass the distinctive Aston Martin crosshatch design integrated into the structure of the residence. Hidden in the architecture, the private three car owner garage is the perfect showcase and connects seamlessly with the residence lounge.